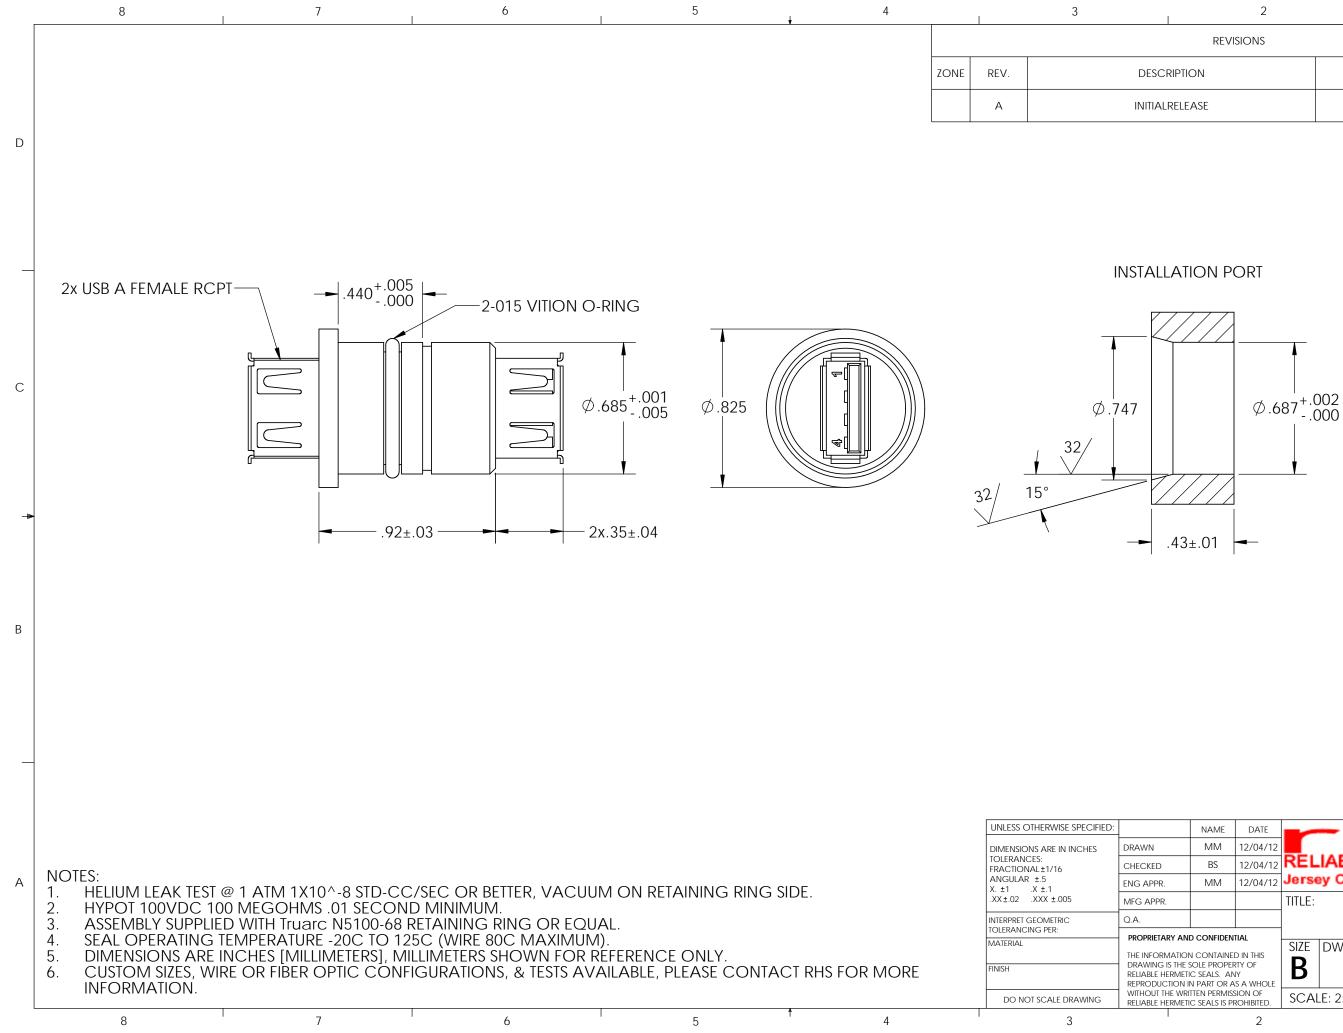

| 2         | I         | 1        | _ |
|-----------|-----------|----------|---|
| REVISIONS |           |          |   |
| RIPTION   | DATE      | APPROVED |   |
| RELEASE   | 12/5/2012 | BS       |   |
|           |           |          | D |

С

В

|                                                                                                                                                                                   | NAME | DATE             |                                              | -       |              |       |          |        |   |
|-----------------------------------------------------------------------------------------------------------------------------------------------------------------------------------|------|------------------|----------------------------------------------|---------|--------------|-------|----------|--------|---|
|                                                                                                                                                                                   | MM   | 12/04/12         |                                              |         |              |       |          |        |   |
|                                                                                                                                                                                   | BS   |                  |                                              |         | E HERM       |       |          |        |   |
|                                                                                                                                                                                   | MM   | 12/04/12         | Jerse                                        | y City  | /, NJ, USA   | 8     | 88-74    | 7-3250 | А |
|                                                                                                                                                                                   |      | TIAL             | TITLE:<br>CONNECTOR SEAL<br>ESOF-015 USB-USB |         |              |       |          |        |   |
| Y AND CONFIDENTIAL<br>ATION CONTAINED IN THIS<br>THE SOLE PROPERTY OF<br>RMETIC SEALS. ANY<br>ION IN PART OR AS A WHOLE<br>: WRITTEN PERMISSION OF<br>RMETIC SEALS IS PROHIBITED. |      | size<br><b>B</b> | DWG. NO.<br>80023                            |         |              | A REV |          |        |   |
|                                                                                                                                                                                   |      | SCAL             | E: 2:1                                       | WEIGHT: | VEIGHT: SHEE |       | T 1 OF 1 |        |   |
|                                                                                                                                                                                   |      | 2                |                                              |         |              | 1     | 1        |        |   |